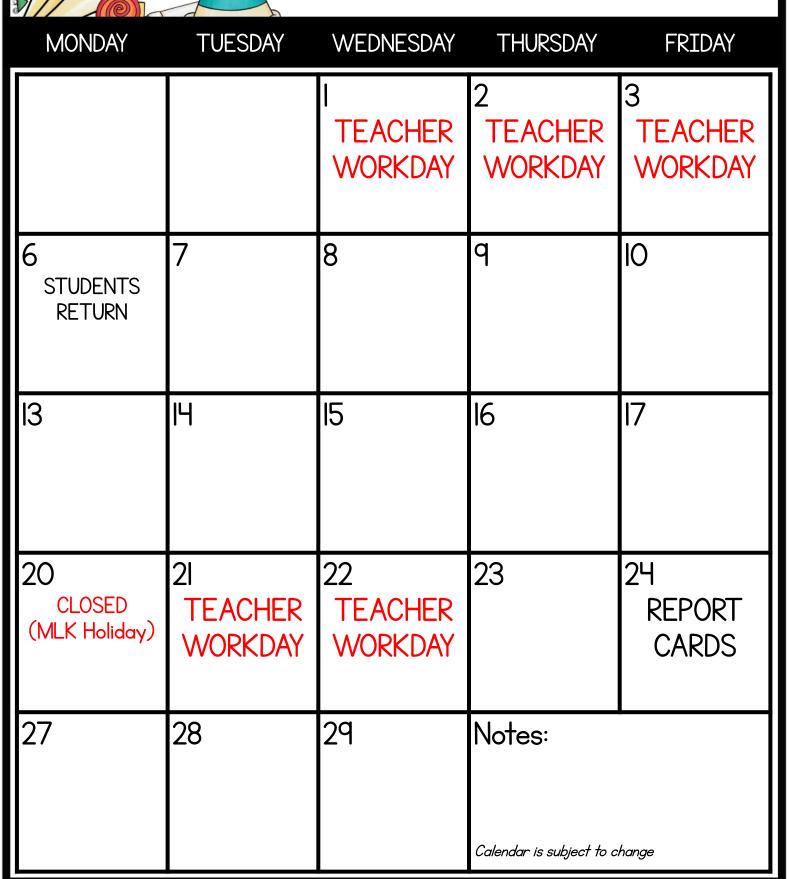

| Ч                                                                   | 5                        | 6                        |
| q                                                                 | IO                       | I                                                                   | 12                       | 13                       |
| 16                                                                | 17                       | 18<br>CHRISTMAS<br>PARTY<br>3:00PM<br>Dismissal for<br>ALL Students | 19<br>CHRISTMAS<br>BREAK | 20<br>CHRISTMAS<br>BREAK |
| 23<br>CHRISTMAS<br>BREAK                                          | 24<br>CHRISTMAS<br>BREAK | 25<br>CHRISTMAS<br>BREAK                                            | 26<br>CHRISTMAS<br>BREAK | 27<br>CHRISTMAS<br>BREAK |

JANUARY







| MONDAY                | TUESDAY               | WEDNESDAY                                                                                   | <b>B</b><br>THURSDAY  | FRIDAY                |
|-----------------------|-----------------------|---------------------------------------------------------------------------------------------|-----------------------|-----------------------|
|                       |                       | 2                                                                                           | 3<br>REPORT<br>CARDS  | Ч                     |
| 7                     | 8                     | q                                                                                           | 10                    |                       |
| IH<br>SPRING<br>BREAK |